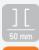

### **GENERAL FEATURES**

| 200 Lt. Freezer upright (CLASS A)                                               | • |
|---------------------------------------------------------------------------------|---|
| White external cabinet, thermoformed internally                                 | • |
| Static cooling: fixed evaporator shelves (N.2 Layers) with fan assisted cooling | • |
| Manual Defrost                                                                  | • |
| Foaming Agent Cyclopentane (50mm per side)                                      | • |
| Digital Thermostat                                                              | • |
| Opening door alarm/High temperature alarm                                       | • |
| Removable Gasket                                                                | • |
| Reversible door with stainless steel external handle WHITE color                | • |
| Lock and main switch fitted as standard                                         | • |
| N.2 Adjustable feet + N.2 Rollers at the back                                   | • |
| Energy efficiency class: A                                                      | • |