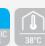

### **TECHNICAL SPECIFICATIONS**

| Capacity                         | 200 L         |
|----------------------------------|---------------|
| Temperature                      | -23°C ~ -18°C |
| Consumption                      | 1.25 kWh/24h  |
| Rated Power                      | 80 W          |
| Noise level                      | 40 dB(A)      |
| Net Weight                       | 39 Kg         |
| Gross Weight                     | 44 Kg         |
| External Dimensions (WxDxH mm)   | 598x679x838   |
| Internal Dimensions (WxDxH mm)   | 493x478x635   |
| Packaging dimensions (WxDxH mm)  | 650x680x880   |
| Loading quantities 20'/40'/40'HQ | 48/108/162    |