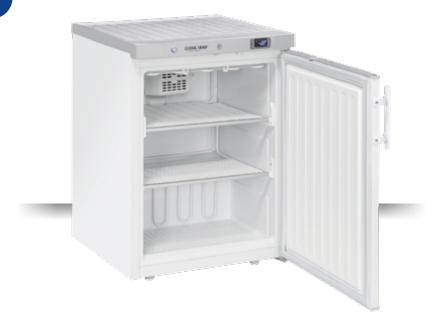

### **GENERAL FEATURES**

| 200 Lt. Freezer upright (CLASS A)                                               | • |
|---------------------------------------------------------------------------------|---|
| White external cabinet, thermoformed internally                                 | • |
| Static cooling: fixed evaporator shelves (N.2 Layers) with fan assisted cooling | • |
| Manual Defrost                                                                  | • |
| Foaming Agent Cyclopentane (50mm per side)                                      | • |
| Digital Thermostat                                                              | • |
| Opening door alarm/High temperature alarm                                       | • |
| Removable Gasket                                                                | • |
| Reversible door with stainless steel external handle WHITE color                | • |
| Lock and main switch fitted as standard                                         | • |
| N.2 Adjustable feet + N.2 Rollers at the back                                   | • |
| Energy efficiency class: A                                                      | • |

### **TECHNICAL SPECIFICATIONS**

| Capacity                         | 200 L         |
|----------------------------------|---------------|
| Temperature                      | -23°C ~ -18°C |
| Consumption                      | 1.25 kWh/24h  |
| Rated Power                      | 80 W          |
| Noise level                      | 40 dB(A)      |
| Net Weight                       | 39 Kg         |
| Gross Weight                     | 44 Kg         |
| External Dimensions (WxDxH mm)   | 598x679x838   |
| Internal Dimensions (WxDxH mm)   | 493x478x635   |
| Packaging dimensions (WxDxH mm)  | 650x680x880   |
| Loading quantities 20'/40'/40'HQ | 48/108/162    |