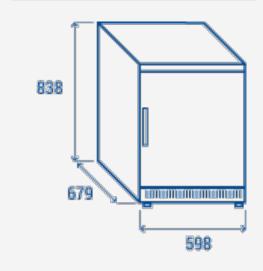

### **TECHNICAL SPECIFICATIONS**

| Capacity                         | 200 L         |
|----------------------------------|---------------|
| Temperature                      | -23°C ~ -18°C |
| Consumption                      | 1.25 kWh/24h  |
| Rated Power                      | 80 W          |
| Noise level                      | 40 dB(A)      |
| Net Weight                       | 39 Kg         |
| Gross Weight                     | 44 Kg         |
| External Dimensions (WxDxH mm)   | 598x679x838   |
| Internal Dimensions (WxDxH mm)   | 493x478x635   |
| Packaging dimensions (WxDxH mm)  | 650x680x880   |
| Loading quantities 20'/40'/40'HQ | 48/108/162    |

### **PRODUCT DIMENSIONS**